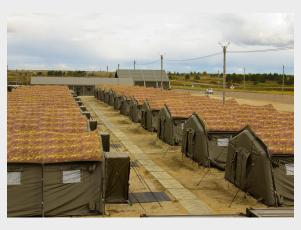

# 1NFLATABLE TENTS 0565 1040 300

### Specifications

Width: 5.65m
Length: 10.40m
Side height: 2.80m
Peak height: 3.00m
Bay distance: 2.60m
Floor space: 58.76 m<sup>2</sup>
Inflatable arches: 5 units

Wind load: 80 km/h Snow load: 25 kg/m<sup>2</sup>

Frame fabric: made out of PVC 1000 gr/sqm Roof cover: made out of PVC 620 gr/sqm Floor cover: made out of PVC 550 gr/sqm

Set up time

Standard compressor: approx. 420 sec / 0.15

bar

Turbo compressor: approx. 240 sec / 0.25 bar Compressed air bottles: approx. 95 sec / 0.3