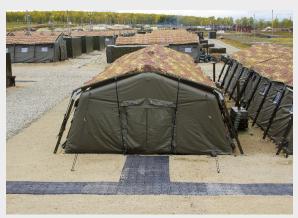

### Specifications

Width: 5.65m
Length: 10.40m
Side height: 2.80m
Peak height: 3.00m
Bay distance: 2.60m
Floor space: 58.76 m<sup>2</sup>
Inflatable arches: 5 units

Wind load: 80 km/h Snow load: 25 kg/m<sup>2</sup>

Frame fabric: made out of PVC 1000 gr/sqm Roof cover: made out of PVC 620 gr/sqm Floor cover: made out of PVC 550 gr/sqm

Set up time

Standard compressor: approx. 420 sec / 0.15

bar

Turbo compressor: approx. 240 sec / 0.25 bar Compressed air bottles: approx. 95 sec / 0.3