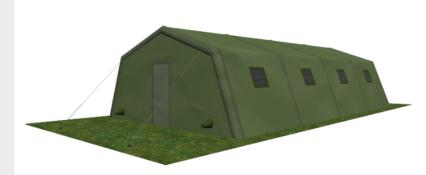

# 1NFLATABLE TENTS 0565 1040 300

### Specifications

Width: 5.65m
Length: 10.40m
Side height: 2.80m
Peak height: 3.00m
Bay distance: 2.60m
Floor space: 58.76 m<sup>2</sup>
Inflatable arches: 5 units

Wind load: 80 km/h Snow load: 25 kg/m<sup>2</sup>