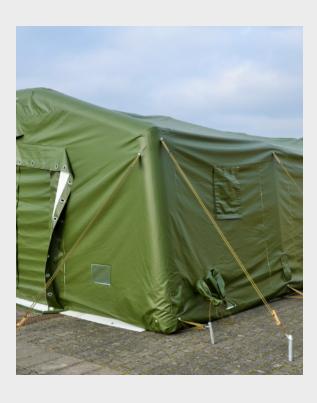

#### STRUCTURE FEATURES

- High-quality PVC: 1000 gr/ sqm
- Tensile strength: warp/ weft: 3000 N/5cm / 3000 N/5cm
- Tear resistance: warp/ weft: 250 N / 250 N
- · High frequency welded
- · Colour grey

#### **COVER FEATURES**

- High-quality PVC: 620 gr/ sqm
- Tensile strength: warp/ weft: 2500 N/5cm / 2500 N/5cm
- Tear resistance: warp/ weft: 250 N / 250 N
- Standard colour: white, green, dessert
- Entrance on each gable side
- Mudflap fixed at covers end
- Mudflap made from PVC in grey colour, same colour as the floor
- Roof cover with windows, each window with mosquito netting, transparent and PVC flap
- Waterproof
- Putrefaction-restraining (anti-fungicidal)
- Flame retardant according to DIN 4102-B1. M2
- Packbags made from PVC Material for complete tent with Accessories

### FLOORING SPEC

- The floor is made from PVC polyester fabric, colour grey
- Sewn tight to the cover
- Flame retardant according to DIN 4102-B1, M2