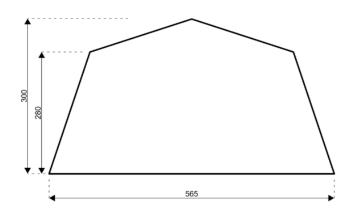

### Specifications

Width: 5.65m
Length: 10.40m
Side height: 2.80m
Peak height: 3.00m
Bay distance: 2.60m
Floor space: 58.76 m<sup>2</sup>
Inflatable arches: 5 units

Wind load: 80 km/h Snow load: 25 kg/m<sup>2</sup>