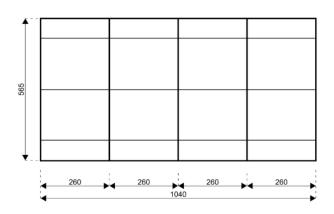

### Specifications

Width: 5.65m
Length: 10.40m
Side height: 2.80m
Peak height: 3.00m
Bay distance: 2.60m
Floor space: 58.76 m<sup>2</sup>
Inflatable arches: 5 units

Wind load: 80 km/h Snow load: 25 kg/m<sup>2</sup>