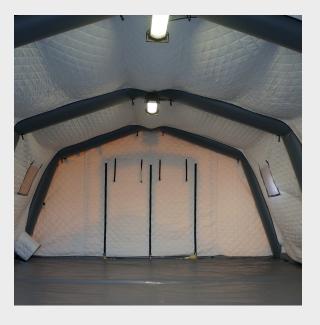

#### STRUCTURE FEATURES

- High-quality PVC: 1000 gr/ sqm
- Tensile strength: warp/ weft: 3000 N/5cm / 3000 N/5cm
- Tear resistance: warp/ weft: 250 N / 250 N
- · High frequency welded
- · Colour grey

#### **COVER FEATURES**

- High-quality PVC: 620 gr/ sqm
- Tensile strength: warp/ weft: 2500 N/5cm / 2500 N/5cm
- Tear resistance: warp/ weft: 250 N / 250 N
- Standard colour: white, green, dessert
- Entrance on each gable side
- Mudflap fixed at covers end
- Mudflap made from PVC in grey colour, same colour as the floor
- Roof cover with windows, each window with mosquito netting, transparent and PVC flap
- Waterproof
- Putrefaction-restraining (anti-fungicidal)
- Flame retardant according to DIN 4102-B1. M2
- Packbags made from PVC Material for complete tent with Accessories

### FLOORING SPEC

- The floor is made from PVC polyester fabric, colour grey
- Sewn tight to the cover
- Flame retardant according to DIN 4102-B1, M2