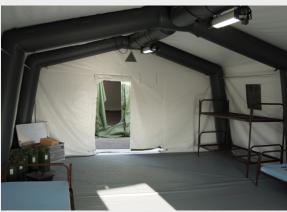

### **TYPES OF ACCESSORIES**

- Valves for blowers and / or compressed air bottles
- Ventilation holes
- Rollable and divisible entrances
- Pipelines for heating and cables
- PVC ground cover
- Earth nails made from steel, galvanised, length: 30 cm
- Storm wires
- Repair kit
- Packing bag for tent and accessories
- Additional Accessories
- Partition wall
- Covers made from PVC material in different colours available
- Electrical equipment (Distribution boxes, lighting systems, cables...)
- Heating, ventilation, air conditioning System (HVAC)
- Complete camp solution, including supply, installation, maintenance and much more.
- Röder HTS Höcker GmbH provides an unlimited range of accessories to support its range of military and relief shelter systems.