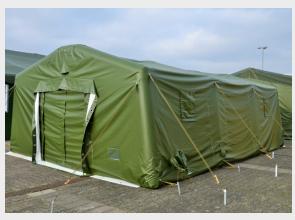

#### **COVER FEATURES**

- High-quality PVC: 620 gr/ sqm
- Tensile strength: warp/ weft: 2500 N/5cm / 2500 N/5cm
- Tear resistance: warp/ weft: 250 N / 250 N
- Standard colour: white, green, dessert
- Entrance on each gable side
- Mudflap fixed at covers end
- Mudflap made from PVC in grey colour, same colour as the floor
- Roof cover with windows, each window with mosquito netting, transparent and PVC flap
- Waterproof
- Putrefaction-restraining (anti-fungicidal)
- Flame retardant according to DIN 4102-B1. M2
- Packbags made from PVC Material for complete tent with Accessories

### FLOORING SPEC

- The floor is made from PVC polyester fabric, colour grey
- Sewn tight to the cover
- Flame retardant according to DIN 4102-B1, M2