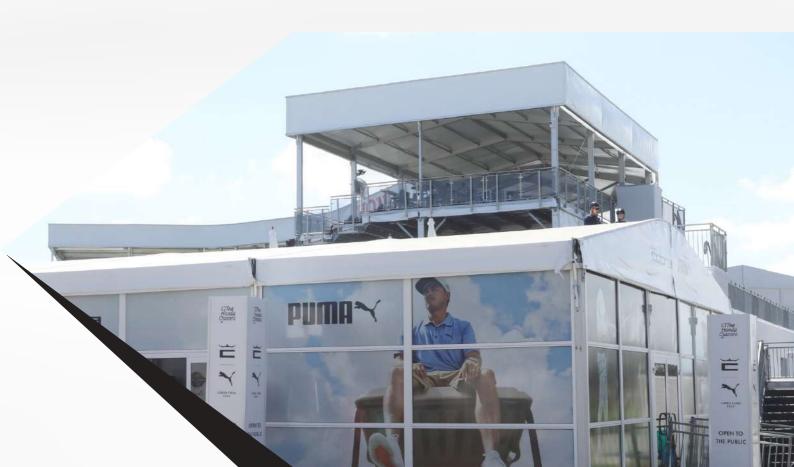

Business owners, event organisers, and agencies are turning to the Vegas Structure to create unforgettable experiences for their customers. With its modern design, this structure has quickly become a popular choice in the event planning industry. Its innovative and elegant features make it an ideal option for hosting annual events.

The Vegas Structure is a versatile venue for Any Event.

If you're looking for an event venue that can accommodate any type of event, the Vegas Structure is the perfect solution.

Available in various sizes and shapes, this structure is suitable for wineries, sporting club VIP marquees, and more.

Whether you need to enhance your event outcomes or create a sophisticated ambiance, the Vegas Structure is a great choice.

The Vegas Structure offers numerous advantages, including flexibility, customisation, and sustainability. It allows complete personalisation of the interior and exterior, which can be aligned with your brand, decor, ambiance, lighting, and more.

You have the freedom to customise the structure to your exact needs. Choose between solid panel walls or visually striking floor-to-ceiling framed glass walls with a double opening glass entrance door. In addition, the Vegas Structure can be deployed in any setting, whether it's an open field or an urban environment.