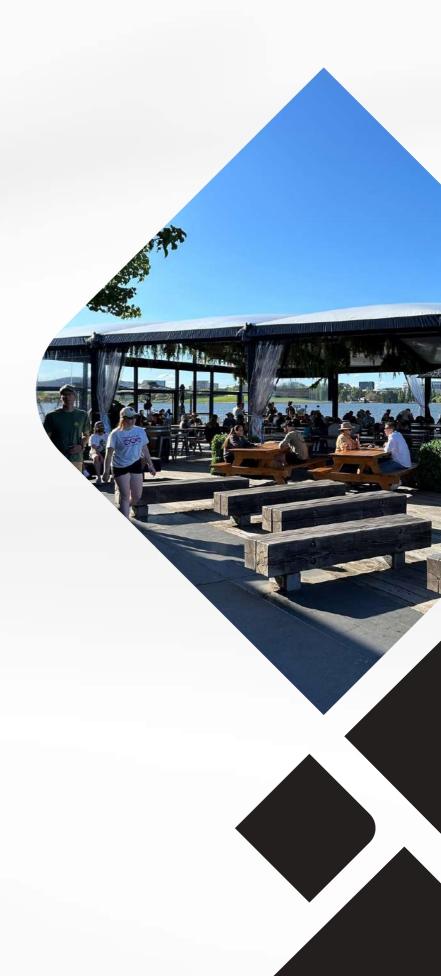

The Vegas Structure is a versatile venue for Any Event.

If you're looking for an event venue that can accommodate any type of event, the Vegas Structure is the perfect solution.

Available in various sizes and shapes, this structure is suitable for wineries, sporting club VIP marquees, and more.

Whether you need to enhance your event outcomes or create a sophisticated ambiance, the Vegas Structure is a great choice.

The Vegas Structure offers numerous advantages, including flexibility, customisation, and sustainability. It allows complete personalisation of the interior and exterior, which can be aligned with your brand, decor, ambiance, lighting, and more.

You have the freedom to customise the structure to your exact needs. Choose between solid panel walls or visually striking floor-to-ceiling framed glass walls with a double opening glass entrance door. In addition, the Vegas Structure can be deployed in any setting, whether it's an open field or an urban environment.