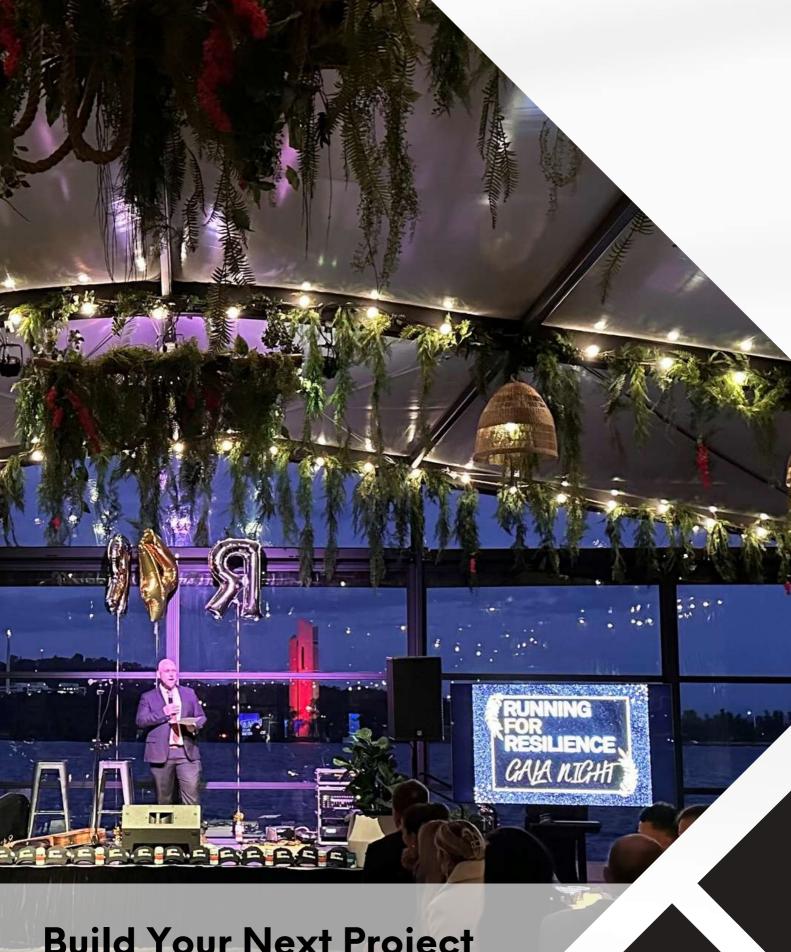

### **Annual Events**

The Vegas Structure is an excellent choice for annual events that require modular and personalised designs. Moreover, the Vegas is built to withstand even the most demanding environments. It can be easily assembled and dismantled, leaving no impact on the ground.