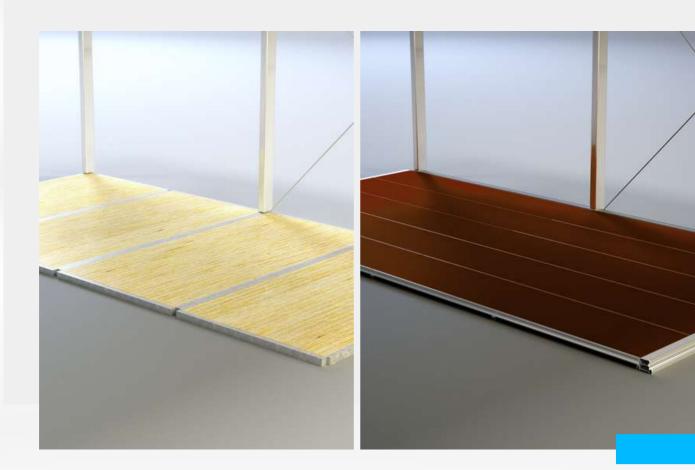

# **Floors**

## **Cassette Flooring**

The visually appealing cassette floor is available with different wooden coverings and, with its lightweight aluminum substructure, has a traffic load of 350 and 500 kg/m<sup>2</sup>.

## **Heavy Duty Flooring**

The heavy-duty floor is the most efficient floor system in our range, which can be quickly installed using a forklift or crane. In addition, it has a low transport volume compared to other flooring systems.