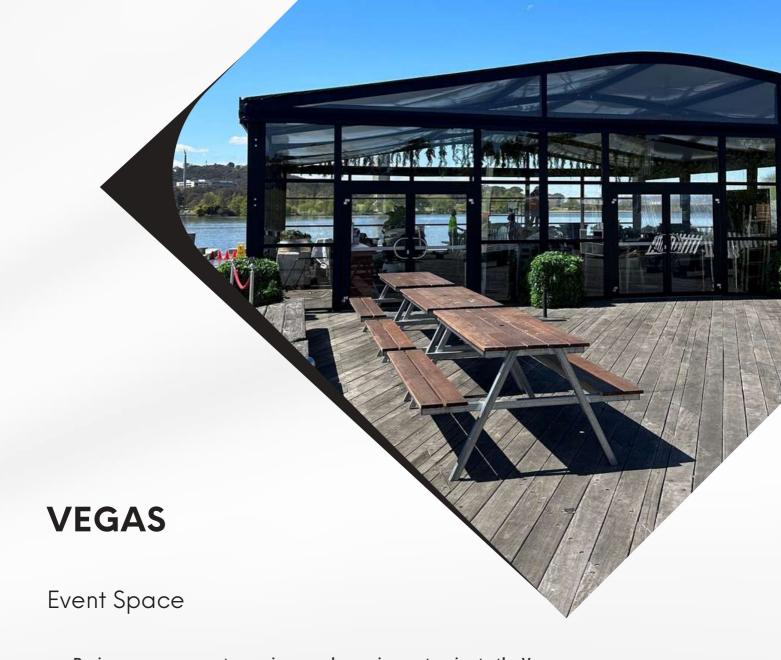

The Vegas Structure is a versatile venue for Any Event.

If you're looking for an event venue that can accommodate any type of event, the Vegas Structure is the perfect solution.

Available in various sizes and shapes, this structure is suitable for wineries, sporting club VIP marquees, and more.

Whether you need to enhance your event outcomes or create a sophisticated ambiance, the Vegas Structure is a great choice.

The Vegas Structure offers numerous advantages, including flexibility, customisation, and sustainability. It allows complete personalisation of the interior and exterior, which can be aligned with your brand, decor, ambiance, lighting, and more.

You have the freedom to customise the structure to your exact needs. Choose between solid panel walls or visually striking floor-to-ceiling framed glass walls with a double opening glass entrance door. In addition, the Vegas Structure can be deployed in any setting, whether it's an open field or an urban environment.