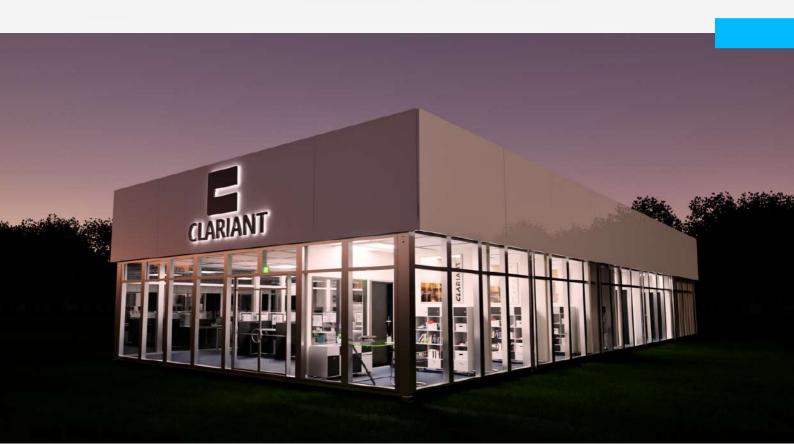

### **Product Activations**

The Vegas structure provides a versatile styling option to emphasise your brand and offer guests a one-of-a-kind experience. Interior elements can be tailored to your client specifications, with provisions for a wide range of branding choices. The structure can be preassembled with lighting and electrical fittings as needed to ensure it meets your requirements.