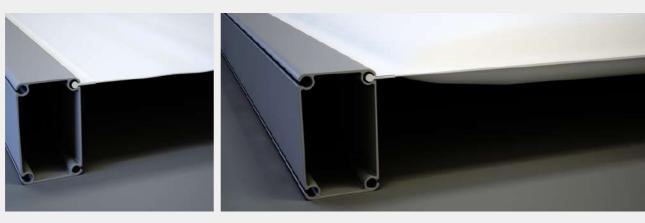

# **Specifications**

- Bracing System: Internal highlevel bracing giving open & clear span spaces.
- Frame Construction: Hard pressed 4 groove aluminium cube profile.
- Profile Size: Profile sizes relative to situation requirements.
- Roof Covers: Single Skin PVC, Thermo roof system or Parapet system.
- Wind Loading: Structures are all calculated to withstand wind loading based on the physical site location, and to meet Australian and European safety standards.
- Walling: Facade walling system, vertical or horizontal glass walls, ABS solid wall or PVC soft walling relative to the situation requirement.
- Floor options. Cassette flooring systems, heavy duty flooring.

### **Attica**

The parapet made of Alucobond or PVC material gives the classic "cube character" with its own individually customisable look.