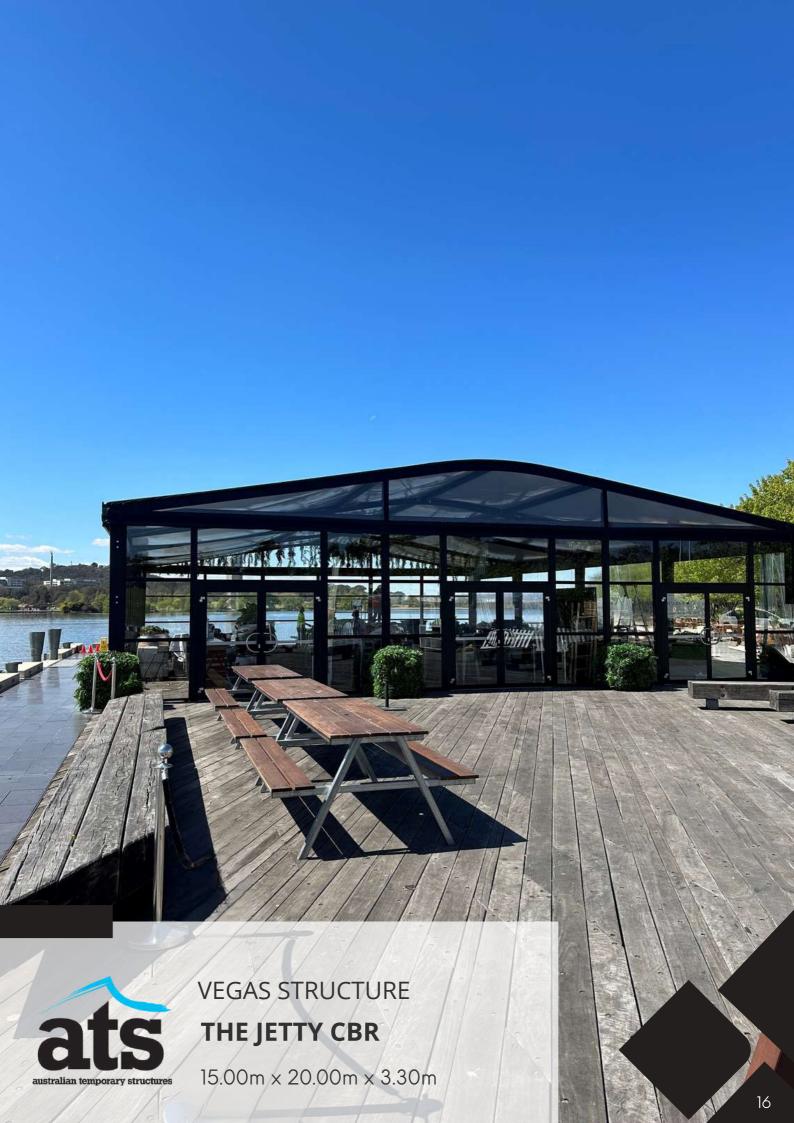

Business owners, event organisers, and agencies are turning to the Vegas Structure to create unforgettable experiences for their customers. With its modern design, this structure has quickly become a popular choice in the event planning industry. Its innovative and elegant features make it an ideal option for hosting annual events.

The Vegas Structure is a versatile venue for Any Event.

If you're looking for an event venue that can accommodate any type of event, the Vegas Structure is the perfect solution.

Available in various sizes and shapes, this structure is suitable for wineries, sporting club VIP marquees, and more.

The Vegas Structure comes in widths ranging from 5.00m to 15.00m with a 3.30m side height, and can be extended to any length with 5.00m bays.

Select from glass or solid paneling to suit your preferences. The metal frame is powder-coated black, providing a sleek and long-lasting exterior. The interior finish options consist of carpeting, cassette flooring, ceiling lining, lighting and HVAC, all designed to optimise comfort.