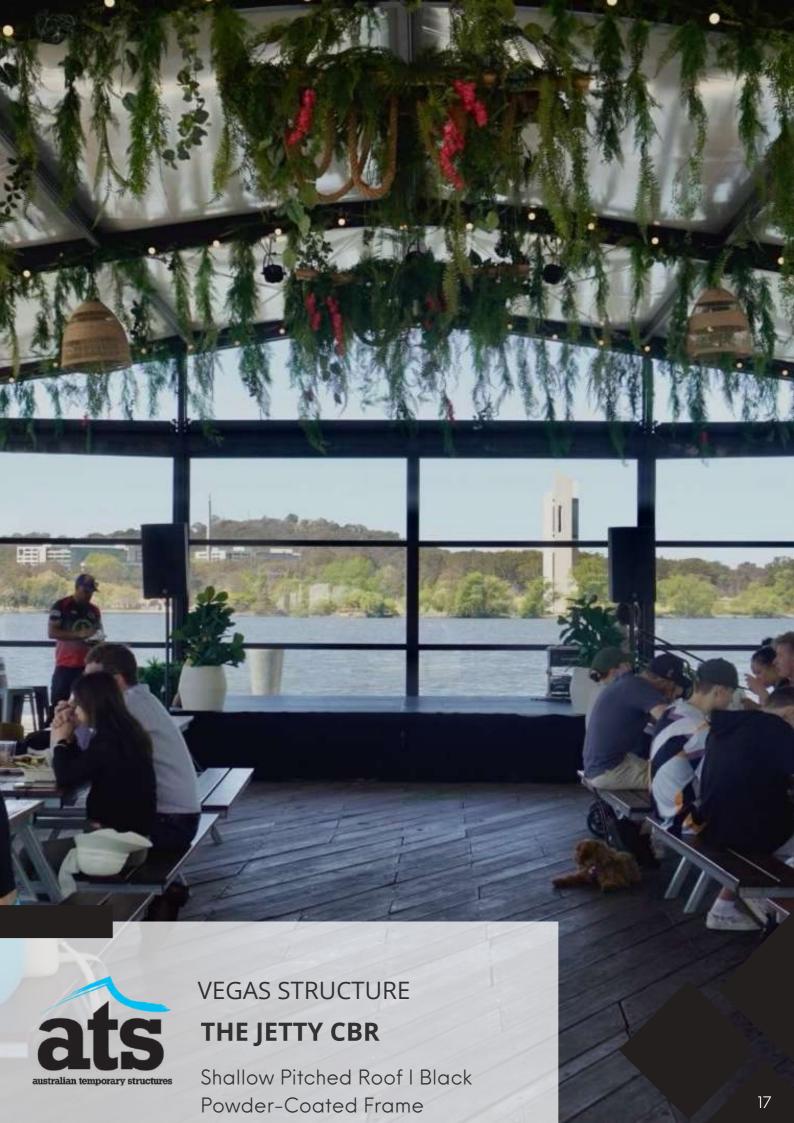

### **Wineries**

Australian Temporary Structures offers hospitality solutions that make a lasting impression, recognising that wineries are a brand that should reflect prestige and elegance both inside and out. The Vegas Structure features 360° glass walls, offering stunning views of the winery landscape and elevating guests' experience.

### **Annual Events**

The Vegas Structure is an excellent choice for annual events that require modular and personalised designs. Moreover, the Vegas is built to withstand even the most demanding environments. It can be easily assembled and dismantled, leaving no impact on the ground.