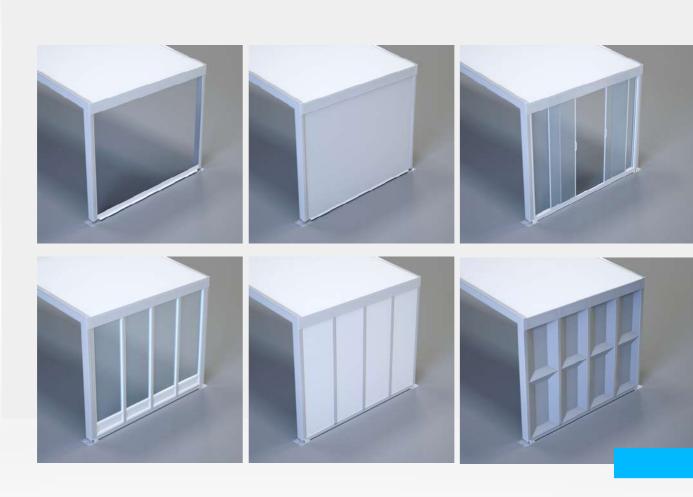

You have the freedom to customise the structure to your exact needs. Choose between solid panel walls or visually striking floor-to-ceiling framed glass walls with a double opening glass entrance door. In addition, the Vegas Structure can be deployed in any setting, whether it's an open field or an urban environment.

# Wall Panels

### **Vinyl Facades**

The Vinyl facade ensures a higherquality side appearance and, thanks to its strength, offers better burglary and weather protection.

### **Insulated Facade**

The insulated facade not only ensures a higher-quality side appearance, but in addition to its better protection against burglary and weather, it also offers additional thermal insulation.

### **Glass Facade**

Available in a variety of designs, such as vinyl or aluminum frame, uninsulated or insulated glass, in various colours and tints.

### **Glass Sliging Walls**

Entrances and exits or window elements in various facade systems, the glass sliding walls can be installed in our facade systems and visually adjusts to match the side paneling.

### **PVC Side Walling**

The flame-retardant PVC Covers according to DIN 4102-B1 is available in a range of colours, both translucent and opaque.