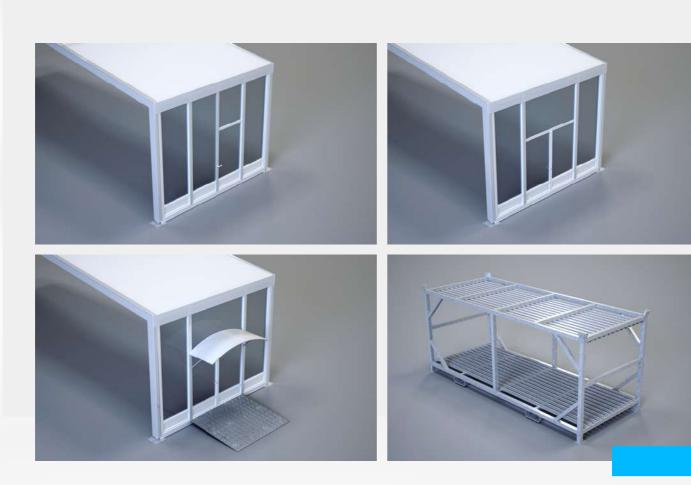

# Doors & Accessories

## Single Leaf/Double Leaf Doors

Entrances and exits in various facade systems, the single and double-leaf doors can be installed in our structure systems and visually adjusted to match the rest of the side paneling.

### Indoor/Outdoor Ramp

To enable barrier-free access to our structure systems, we offer various entry and exit ramps made of steel and aluminum.

### **Overhead Door Canopy**

Various canopies are available separately from our doors, which visually complete your entrance area and offer weather protection for this area.

### **Transport Racks**

Our transport racks offer optimal protection for loading and storing all structure and accessory parts.