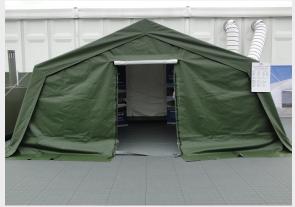

# P SHELTER

P 20

# Specifications

Width: 5.65m Length: 10.00m Side height: 1.70m Peak height: 2.70m Bay distance: 2.00m

Area: 56.50 m<sup>2</sup>

Snow load: 0 km/m<sup>2</sup> Wind load: 60 km/h

Aluminium type: anodized aluminium profiles Main profile size: 40/ 1.5 mm – profile 85 Covering: Robust industrial grade PVC, 650g/m<sup>2</sup> coated polyester fabric. Flame retardant according to DIN 4102 B1, M2

# **COVER FEATURES**

- Robust industrial grade PVC, 650g/m<sup>2</sup> coated polyester fabric. Flame retardant according to DIN 4102 B1, M2
- Standard colour: PVC (Green/ White)
- Entrance on each gable side
- Cover will be fixed into structure with straps
- Mudflap fixed at covers end
- Mudflap made from PVC in grey colour
- Roof cover with 2 windows, one window on each side
- Dimensions of the windows:  $60 \text{ cm} \times 40 \text{ cm}$
- · With mosquito netting and flap
- Breathable
- Waterproof
- · Tear proof
- Pack bags made from PVC for covers and all parts of structure