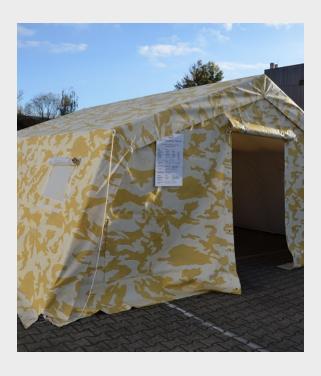

# **COVER FEATURES**

- Robust industrial grade PVC, 650g/m<sup>2</sup> coated polyester fabric. Flame retardant according to DIN 4102 B1, M2
- Standard colour: PVC (Green/ White)
- Entrance on each gable side
- Cover will be fixed into structure with straps
- Mudflap fixed at covers end
- Mudflap made from PVC in grey colour
- Roof cover with 2 windows, one window on each side
- Dimensions of the windows:  $60 \text{ cm} \times 40 \text{ cm}$
- · With mosquito netting and flap
- Breathable
- Waterproof
- · Tear proof
- Pack bags made from PVC for covers and all parts of structure