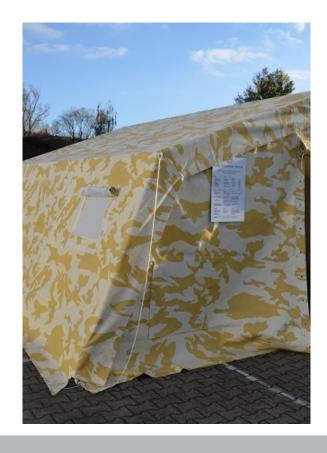

# **COVER FEATURES**

- Robust industrial grade PVC, 650g/m<sup>2</sup> coated polyester fabric. Flame retardant according to DIN 4102 B1, M2
- Standard colour: PVC (Green/ White)
- Entrance on each gable side
- Cover will be fixed into structure with straps
- Mudflap fixed at covers end
- Mudflap made from PVC in grey colour
- Roof cover with 2 windows, one window on each side
- Dimensions of the windows:  $60 \text{ cm} \times 40 \text{ cm}$
- · With mosquito netting and flap
- Breathable
- Waterproof
- · Tear proof
- Pack bags made from PVC for covers and all parts of structure