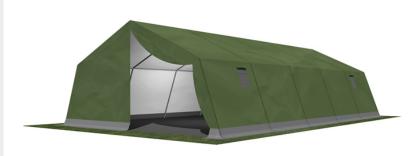

# Specifications

Width: 5.65m Length: 10.00m Side height: 1.70m Peak height: 2.70m Bay distance: 2.00m

Area: 56.50 m<sup>2</sup>

Snow load: 0 km/m<sup>2</sup> Wind load: 60 km/h

Aluminium type: anodized aluminium profiles Main profile size: 40/ 1.5 mm – profile 85 Covering: Robust industrial grade PVC, 650g/m<sup>2</sup> coated polyester fabric. Flame retardant according to DIN 4102 B1, M2