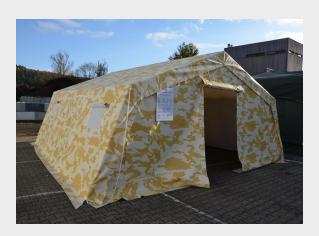

# **COVER FEATURES**

- Robust industrial grade PVC, 650g/m<sup>2</sup> coated polyester fabric. Flame retardant according to DIN 4102 B1, M2
- Standard colour: PVC (Green/ White)
- Entrance on each gable side
- Cover will be fixed into structure with straps
- Mudflap fixed at covers end
- Mudflap made from PVC in grey colour
- Roof cover with 2 windows, one window on each side
- Dimensions of the windows:  $60 \text{ cm} \times 40 \text{ cm}$
- · With mosquito netting and flap
- Breathable
- Waterproof
- · Tear proof
- Pack bags made from PVC for covers and all parts of structure