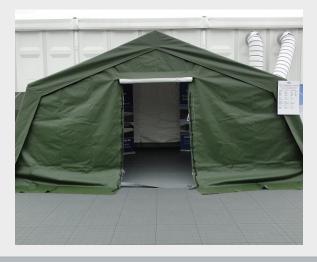

# P SHELTER

P 20

# Specifications

Width: 5.65m Length: 10.00m Side height: 1.70m Peak height: 2.70m Bay distance: 2.00m

Area: 56.50 m<sup>2</sup>

Snow load: 0 km/m<sup>2</sup> Wind load: 60 km/h

Aluminium type: anodized aluminium profiles Main profile size: 40/ 1.5 mm – profile 85 Covering: Robust industrial grade PVC, 650g/m<sup>2</sup> coated polyester fabric. Flame retardant according to DIN 4102 B1, M2

# **COVER FEATURES**

- Robust industrial grade PVC, 650g/m<sup>2</sup> coated polyester fabric. Flame retardant according to DIN 4102 B1, M2
- Standard colour: PVC (Green/ White)
- Entrance on each gable side
- Cover will be fixed into structure with straps
- Mudflap fixed at covers end
- Mudflap made from PVC in grey colour
- Roof cover with 2 windows, one window on each side
- Dimensions of the windows:  $60 \text{ cm} \times 40 \text{ cm}$
- · With mosquito netting and flap
- Breathable
- Waterproof
- · Tear proof
- Pack bags made from PVC for covers and all parts of structure