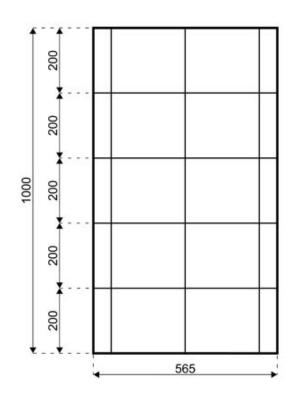

# Specifications

Width: 5.65m Length: 10.00m Side height: 1.70m Peak height: 2.70m Bay distance: 2.00m

Area: 56.50 m<sup>2</sup>

Snow load: 0 km/m<sup>2</sup> Wind load: 60 km/h

Aluminium type: anodized aluminium profiles Main profile size: 40/ 1.5 mm – profile 85 Covering: Robust industrial grade PVC, 650g/m<sup>2</sup> coated polyester fabric. Flame retardant according to DIN 4102 B1, M2