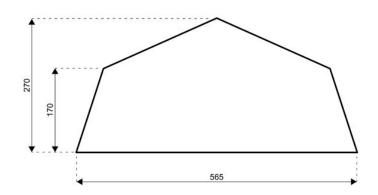

# Specifications

Width: 5.65m Length: 10.00m Side height: 1.70m Peak height: 2.70m Bay distance: 2.00m

Area: 56.50 m<sup>2</sup>

Snow load: 0 km/m<sup>2</sup> Wind load: 60 km/h

Aluminium type: anodized aluminium profiles Main profile size: 40/ 1.5 mm – profile 85 Covering: Robust industrial grade PVC, 650g/m<sup>2</sup> coated polyester fabric. Flame retardant according to DIN 4102 B1, M2